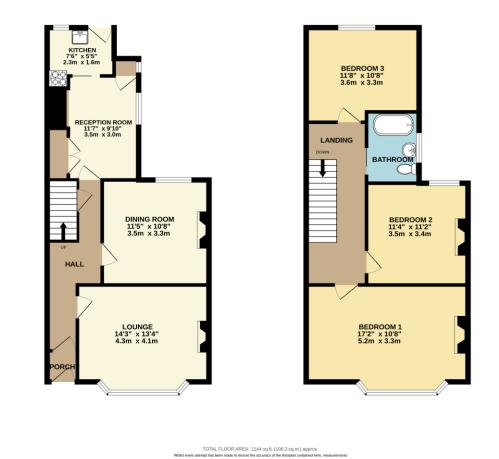

## **Accommodation**

Obscured glazed door opening into entrance porch, with timber door opening into hallway. Spacious hallway with under stair storage cupboard, power points and stairs rising to first floor. Doors leading to all rooms.

The lounge boasts timber sash windows to the front, picture rail and a range of power points, with original feature fireplace. The dining room also offers sash windows to the rear, power points and an original feature fireplace.

There is a further reception room with fitted storage cupboards housing water tank and a further pantry cupboard, with original feature fireplace, timber sash window to the side and a door leading into a small kitchen space.

This further reception room would make an ideal kitchen space with the existing kitchen as a potential utility/WC, currently this room comprises base units and space for white goods, with an inset Belfast sink, timber window and door to the rear.

## **First Floor Accommodation**

Stairs rising to the first floor landing, with smoke alarm and access to the loft, doors to all rooms. Bedroom one with timber sash windows to the front bay, power points and original feature fireplace.

Bedroom two with timber sash window to the rear, power points and original feature fireplace.

Bedroom three with UPVC double glazed window to the rear, power points and telephone point.

зээ sq.ir. (ээ.о sq.iii.) appiox.