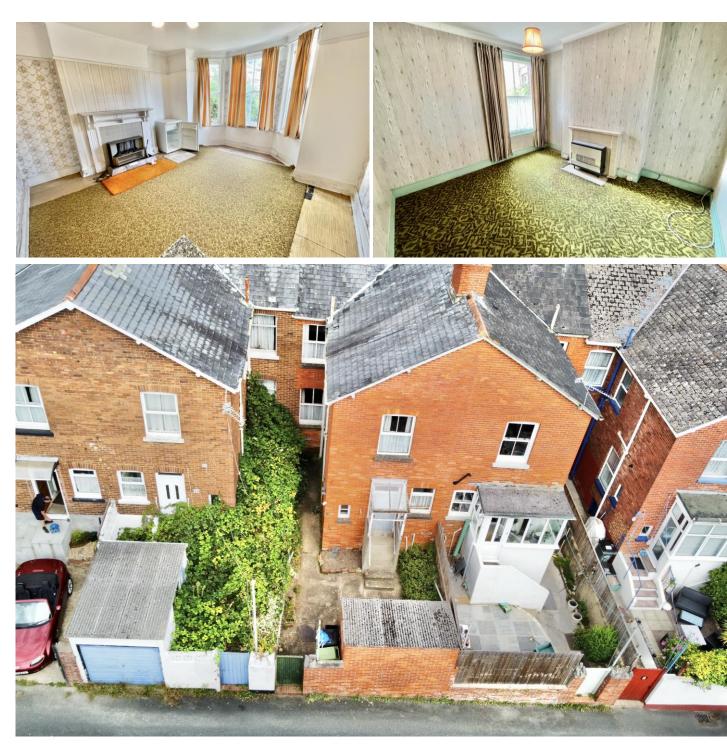

The lounge boasts timber sash windows to the front, picture rail and a range of power points, with original feature fireplace. The dining room also offers sash windows to the rear, power points and an original feature fireplace.

There is a further reception room with fitted storage cupboards housing water tank and a further pantry cupboard, with original feature fireplace, timber sash window to the side and a door leading into a small kitchen space.

## Outside

Level access off of the road with a gate opening onto a pathway leading to the front, with a lawned area and a range of mature shrubs and bushes. The rear gardens are accessible off of the kitchen, with stairs leading to a patio area with a range of mature shrubs and bushes to border. There is a brick storage shed and rear access gate. Access to basement storage.