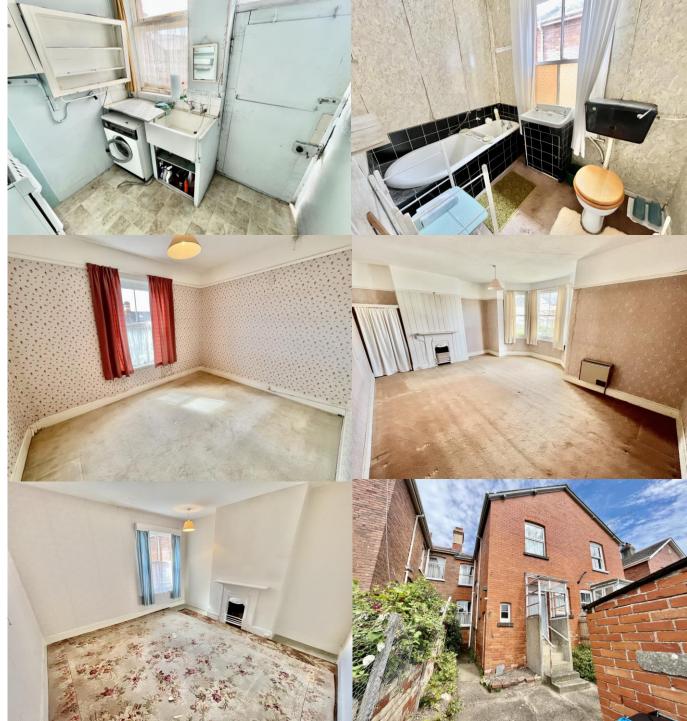

This further reception room would make an ideal kitchen space with the existing kitchen as a potential utility/WC, currently this room comprises base units and space for white goods, with an inset Belfast sink, timber window and door to the rear.

## **First Floor Accommodation**

Stairs rising to the first floor landing, with smoke alarm and access to the loft, doors to all rooms. Bedroom one with timber sash windows to the front bay, power points and original feature fireplace.

Bedroom two with timber sash window to the rear, power points and original feature fireplace.

Bedroom three with UPVC double glazed window to the rear, power points and telephone point.

зээ sq.ir. (ээ.о sq.iii.) appiox.

## Outside

Level access off of the road with a gate opening onto a pathway leading to the front, with a lawned area and a range of mature shrubs and bushes. The rear gardens are accessible off of the kitchen, with stairs leading to a patio area with a range of mature shrubs and bushes to border. There is a brick storage shed and rear access gate. Access to basement storage.